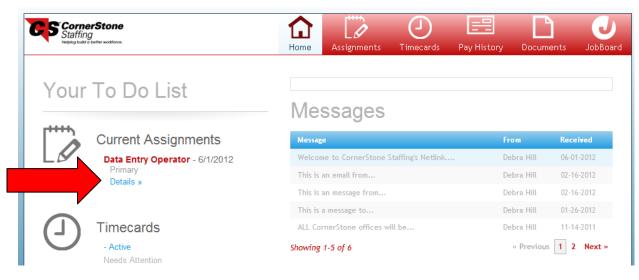

## **CornerStone Netlink Employee Time Entry Handout**

The following document will give you an overview of how enter time within the CornerStone Netlink Employee Portal. Below is a picture of the **Home** page. This is the first page that you will see once you have logged into CornerStone Netlink.

To enter your time, you will need to navigate to your assignment. You can do this by clicking on *Details* located under your Current Assignments.

This will take you to the **Assignments** page where you will see a complete list of all your assignments in the box on the left hand side of the screen. When you click on you current assignment, you will see all the details of that assignment in the box on the right hand side of the screen. To create a new timecard, click **"Create NEW timecard for this Assignment"** located in the box on the right hand side of the screen.